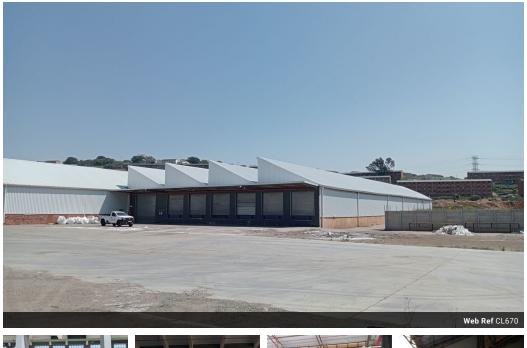

## Highly sought after facility newly available

Yes

This expansive industrial property, offers 2 warehouse units available for rent in Mobeni (3280,1553 or combined 4833m). Its advantageous location ensures easy access to the N2 and M4 Freeways, and it's conveniently just 15 km from the port. Furthermore, the property is close to various amenities and enjoys a prime position along a well-traveled public transport route. 3