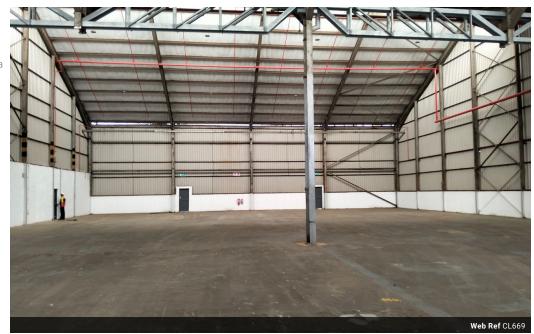

## Highly sought after facility newly available

Yes

This expansive industrial property offers 2 warehouses available for rent in Mobeni. Its advantageous location ensures easy access to the N2 and M4 Freeways, and it's conveniently just 15 km from the port. Furthermore, the property is close to various amenities and enjoys a prime position along a well-travelled public transport route. 3 phase power high amperage roller doors &

## Features

Zoning Industrial

Interior

Floor Loading Cap. Power 3 Phase

Sizes  $5\,Tn/m^2$ 

Floor Size

3,280m<sup>2</sup>