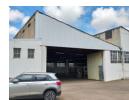

## R104,000 pm

Gross Monthly Rental R104,000 Excl. VAT

Large warehouse Close to port.

Yes 200

Fantastic, secure warehouse with roller doors, 3 phase power, office space, kitchennette, toilets, good height and close to all the main routes to the port and major highways. Large shared yard included. Interlink truck access will not work due to narrow