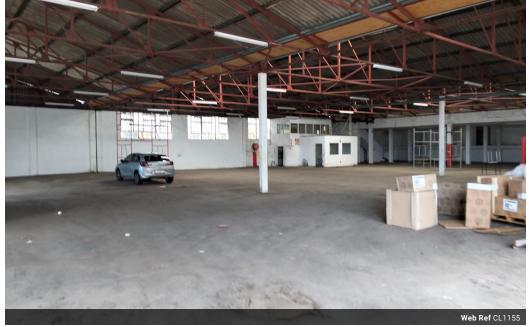

## R104,000 pm

Gross Monthly Rental R104,000 Excl. VAT

Large warehouse Close to port.

Yes 200

Fantastic, secure warehouse with roller doors, 3 phase power, office space, kitchennette, toilets, good height and close to all the main routes to the port and major highways. Large shared yard included. Interlink truck access will not work due to narrow

## Features

Zoning Industrial

Interior Power 3 Phase Power Amps **Sizes** Floor Size

1,727m<sup>2</sup>