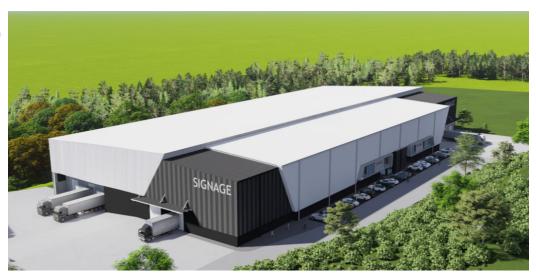

Incredible new logistics park ready for occupation.

200

Unleash the power of productivity in the heart of Durban North's Red Hill precinct! Introducing our state-of-the-art industrial warehouse, a beacon of efficiency in the making. Designed for maximum functionality and tailored to meet your business needs, this off-plan development promises a seamless blend of innovation and practicality. Secure your space in a strategic location, poised to redefine industrial excellence. Elevate your operations with the future of warehousing – Red Hill awaits your industrial