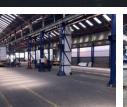

Mark Honey 083-656-6147 mark.honey@expsouthafrica.co.za

Contact eXp Realty

087 8212575

South Africa

R226,215 pm

Gross Monthly Rental R226,215 Excl. VAT

向 0 🛛 , 🖨 🖉 0

Factory to rent in Elandsfontein with overhead cranes - 4113sqm

Ideal for large scale manufacturing, engineering, storage and distribution operations. Two 10 ton cranes. Great truck reticulation. 305sqm of office space. 125amps power. 4 roller doors. Shared Yard. Great highway access and close to several industrial and

## Features

Zoning Industrial

Exterior Security **Sizes** Floor Size

FIU

Yes

4,113m²

Extras Near Airport Near Motorway Near Highway Closed Circuit TV Security - System On Busy Road