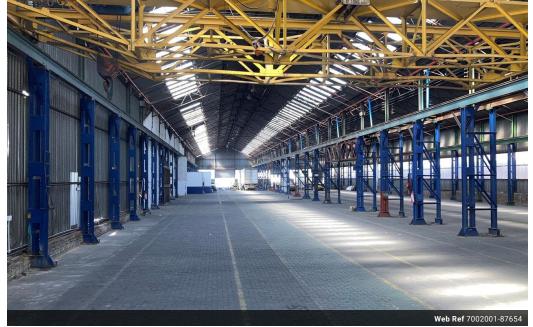

Mark Honey 083-656-6147 mark.honey@expsouthafrica.co.za

Contact eXp Realty

087 8212575

South Africa

R226,215 pm

Gross Monthly Rental R226,215 Excl. VAT

向 0 🛛 , 🖨 🖉 0

Factory to rent in Elandsfontein with overhead cranes - 4113sqm

Ideal for large scale manufacturing, engineering, storage and distribution operations. Two 10 ton cranes. Great truck reticulation. 305sqm of office space. 125amps power. 4 roller doors. Shared Yard. Great highway access and close to several industrial and

## Features

Zoning Industrial

Exterior Security **Sizes** Floor Size

FIU

Yes

4,113m²

Extras Near Airport Near Motorway Near Highway Closed Circuit TV Security - System On Busy Road