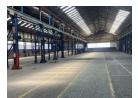

Mark Honey 083-656-6147 mark.honey@expsouthafrica.co.za

Contact eXp Realty

087 8212575

South Africa

R226,215 pm

Gross Monthly Rental R226,215 Excl. VAT

向 0 🛛 , 🖨 🖉 0

Factory to rent in Elandsfontein with overhead cranes - 4113sqm

Ideal for large scale manufacturing, engineering, storage and distribution operations. Two 10 ton cranes. Great truck reticulation. 305sqm of office space. 125amps power. 4 roller doors. Shared Yard. Great highway access and close to several industrial and

## Features

Zoning Industrial

Exterior Security **Sizes** Floor Size

FIU

Yes

4,113m²

Extras Near Airport Near Motorway Near Highway Closed Circuit TV Security - System On Busy Road