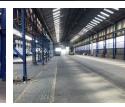

Mark Honey 083-656-6147 mark.honey@expsouthafrica.co.za

Contact eXp Realty

087 8212575

South Africa

R226,215 pm

Gross Monthly Rental R226,215 Excl. VAT

向 0 🛛 , 🖨 🖉 0

Factory to rent in Elandsfontein with overhead cranes - 4113sqm

Ideal for large scale manufacturing, engineering, storage and distribution operations. Two 10 ton cranes. Great truck reticulation. 305sqm of office space. 125amps power. 4 roller doors. Shared Yard. Great highway access and close to several industrial and

## Features

Zoning Industrial

Exterior Security **Sizes** Floor Size

FIU

Yes

4,113m²

Extras Near Airport Near Motorway Near Highway Closed Circuit TV Security - System On Busy Road