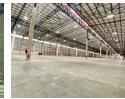

## Award Winning World Class Logistics Facility.

Dozens of roller doors, docks, super link parking and off loading, security, massive stacking racking height and internal as well as external offices. 25000m warehouse with seperate 3000m double volume offices. Warehouse R2million/month rental. External

## Features

Zoning Industrial

**Interior** Floor Loading Cap. Power 3 Phase Power Amps

ap. 5 Tn/m² Yes 500 Exterior Security

Yes

**Sizes** Floor Size

25,000m<sup>2</sup>