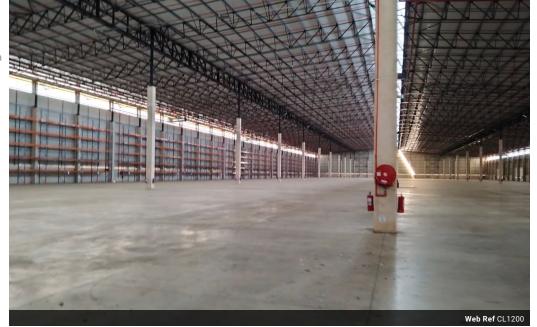

## Award Winning World Class Logistics Facility.

Dozens of roller doors, docks, super link parking and off loading, security, massive stacking racking height and internal as well as external offices. 25000m warehouse with seperate 3000m double volume offices. Warehouse R2million/month rental. External

## Features

Zoning Industrial

**Interior** Floor Loading Cap. Power 3 Phase Power Amps

ap. 5 Tn/m² Yes 500 Exterior Security

Yes

**Sizes** Floor Size

25,000m<sup>2</sup>