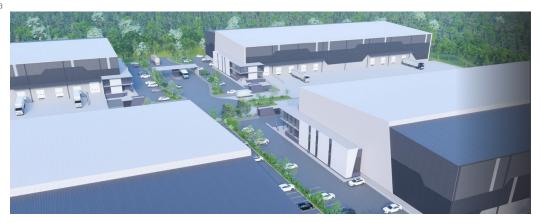

Highly sought after new development on N3.

Yes

150

A new industrial development well-situated along the N3, offers ultra-modern, high-spec industrial units in the heart of the well-established Outer West node.

The new development includes 24-hour security, access control and is conveniently located to public transport hubs. In addition, units feature an optimal office to warehouse ratio, ample yard space, ASIB 12th Edition fire sprinklers, a minimum eaves height of 14m and a combination of on grade and docking height roller shutter doors.

Designed to cater to various manufacturing, storage and logistical requirements, offers exciting potential for increased energy and