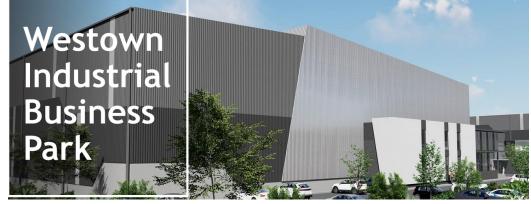

## New Development opening its doors 2025

5 Tn/m<sup>2</sup>

Yes Yes 1000

Westown Shongweni west Durban is offering this new development right on the N3 highway which is also shortly opening a new shopping mall & future plans for a new town residential district. Height of warehouses 14m height, asib fire protection, large superlink yard, multiple roller doors, dock loaders. Right now you can get in early & say what you want for your custom designed warehouse & office space with magnificent signage. Price/m dependant on finishes required. Call to walk the site & meet the