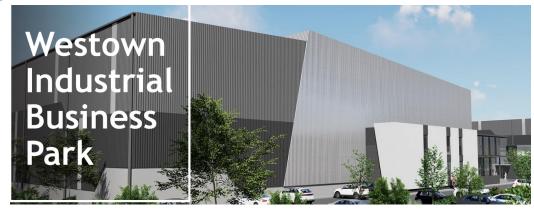

New Development opening its doors 2025

Westown Shongweni west Durban is offering this new development right on the N3 highway which is also shortly opening a new shopping mall & future plans for a new town residential district. Height of warehouses 14m height, asib fire protection, large superlink yard, multiple roller doors, dock loaders. Right now you can get in early & say what you want for your custom designed warehouse & office space with magnificent signage. Price/m dependant on finishes required. Call to walk the site & meet the