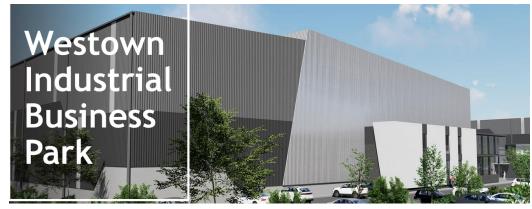

New warehouse Development in West Durban Coming Soon.

Westown Shongweni west Durban is offering this new development right on the N3 highway which is also shortly opening a new shopping mall & future plans for a new town residential district. Height of warehouses 14m height, asib fire protection, large superlink yard, multiple roller doors, dock loaders. Right now you can get in early & say what you want for your custom designed warehouse & office space with magnificent signage. Price/m dependant on finishes required. Call to walk the site & meet the