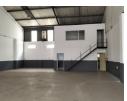

5 Tn/m²

Yes

120

These 2 are 265m each so combined = 530m. Gives you double of everything. Call asap to view these warehouses which offers all you require inc link truck access, 24 hr security, 3 phase power, roller & small office with toilets & shower. If you need more space,

## Features

Zoning Industrial

Interior
Floor Loading Cap.
Power 3 Phase
Power Amps

Exterior Security

Yes

**Sizes** Floor Size

530m²