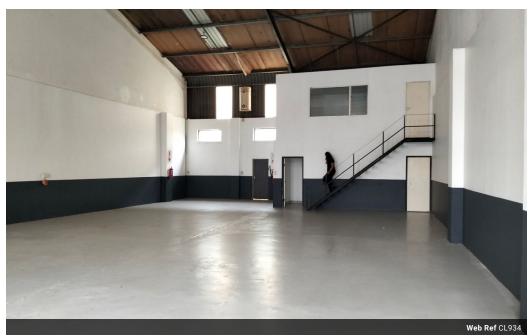

5 Tn/m²

Yes

120

These 2 are 265m each so combined = 530m. Gives you double of everything. Call asap to view these warehouses which offers all you require inc link truck access, 24 hr security, 3 phase power, roller & small office with toilets & shower. If you need more space,

## Features

Zoning Industrial

Interior
Floor Loading Cap.
Power 3 Phase
Power Amps

Exterior Security

Yes

**Sizes** Floor Size

530m²