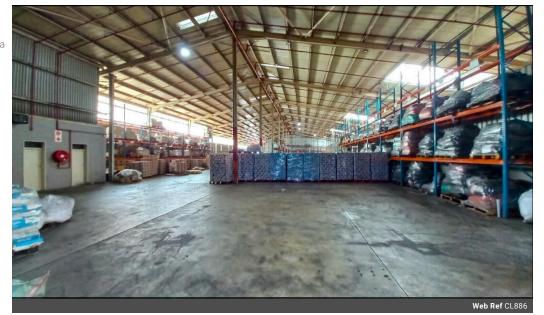

## Highly sought after warehouse newly available

"This industrial property is located within the key address of Prospecton and boasts a superior reinforced external concrete hardstand yard to facilitate a logistics business with containers. Warehouses A & B are independent warehouses within this standalone property. The property is secured via perimeter fencing with a single secure entrance and a custom concrete hardstand yard providing ample access for the maneuverability of large vehicles and more especially reach stackers for container staging. Each warehouse has its own internal offices and ablution facilities with canopies to all roller shutter doors to ensure adequate weather protection at loading areas.