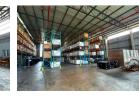

This extensive warehouse facility offers 9774 sqm with the following key features:

- available 1st November 2024
- 8760 sqm warehouse (2 separate units)
- 1200 Amp 3 phase power
- 33 roller shutter doors
- loading docs