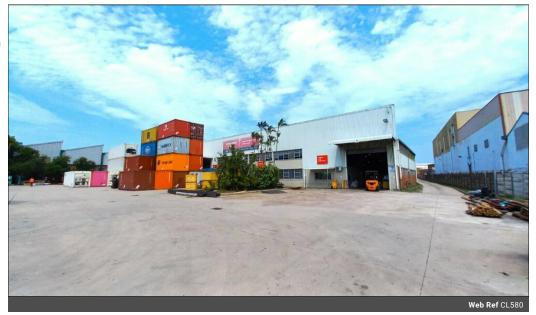

## Industrial Property to rent in Prospecton industrial

9774 sqm Warehouse Facility in Prospecton Prospecton is a significant industrial hub, hosting numerous large manufacturing plants and warehouse distribution centers leased by reputable tenants and owners. Its strategic location offers easy access to the N2 Freeway, approximately 15 km from the Durban Port, and is conveniently close to public transportation.

This extensive warehouse facility offers 9774 sqm with the following key features:

- available 1st November 2024
- 8760 sqm warehouse (2 separate units)
- 1200 Amp 3 phase power
- 33 roller shutter doors
- loading docs