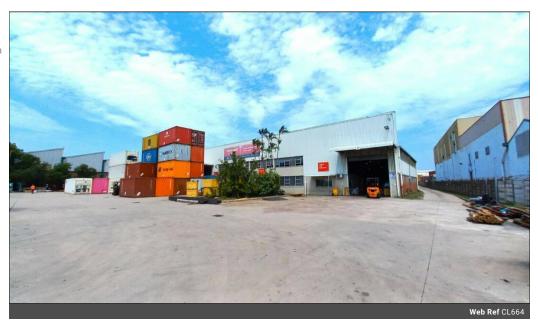

Warren Fielding 0745881198 warren.fielding@expsouthafrica.co.za

Contact eXp South Africa

087 8212575

Old Main Road Johannesburg South Africa

R820,165 pm

Gross Monthly Rental R820,165 Excl. VAT

Standalone warehouse with Shipping Container Yard

"The total Yard area is 10 500 square meters. 769 Square Meters of Canopies are charged at R40 per Square Meter."