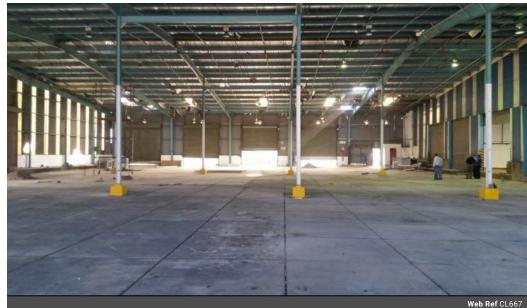

## Highly sought after facility newly available

Warehouse suitable for all business types, offering high amperage 3 phase power, multiple roller doors, large private super link yard and stand alone with offices, reception and a lot more. FOR THOSE IN NEED OF A SPACIOUS WAREHOUSE FOR RENT IN PROSPECTON, CONSIDER THIS.

Situated midway this well-kept building is in a prime location and quiet area of this well-known industrial node. Just 20km from Durban Port with quick access to all major highways and arterial roads and easily accessible to public transport. This is a must

## Features

**Zoning** Industrial

| Interior         |     | Exterior |     | Sizes      |                     |
|------------------|-----|----------|-----|------------|---------------------|
| Air Conditioning | Yes | Security | Yes | Floor Size | 5,575m <sup>2</sup> |
| Power 3 Phase    | Yes |          |     |            |                     |
| Power Amps       | 500 |          |     |            |                     |