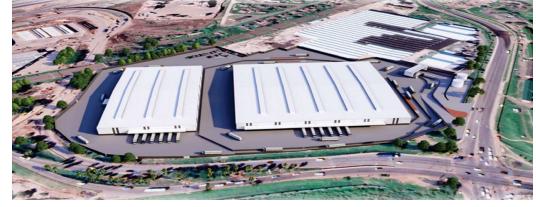

### Highly sought after new warehouse builds near Port.

Bespoke Facility Features
6 A Premium Grade ("P") facility;
Substantial yard and optimized reticulation;
Floor Bearing Capacity – W/H Floors 10-12T/m<sup>2</sup>;
Floor Bearing Capacity – Yard 100T Point Load which allows for a Reach Stacker operation;
Ample staging off municipal roads with multi-lane ingress and egress;
Perimeter fencing – Clear VU 2.4m high with privacy shutter panels and a 6 strand electric fence;
Free flowing operational areas for trucks and MHE;
Cross docking capability;
Forklift charging;
Warehouse height of 12 meters to eaves;
Firefighting – high hazard sprinkler system with 17.5 mm precipitation, supported by tanks and pumps;
Compliant facility in terms of regulation/s;
Eacility can cater for racking if required;

#### Features

Zoning Industrial

**Sizes** Floor Size

20,000m<sup>2</sup>