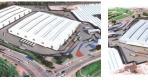

### Highly sought after new warehouse builds near Port.

Bespoke Facility Features
6 A Premium Grade ("P") facility;
Substantial yard and optimized reticulation;
Floor Bearing Capacity – W/H Floors 10-12T/m<sup>2</sup>;
Floor Bearing Capacity – Yard 100T Point Load which allows for a Reach Stacker operation;
Ample staging off municipal roads with multi-lane ingress and egress;
Perimeter fencing – Clear VU 2.4m high with privacy shutter panels and a 6 strand electric fence;
Free flowing operational areas for trucks and MHE;
Cross docking capability;
Forklift charging;
Warehouse height of 12 meters to eaves;
Firefighting – high hazard sprinkler system with 17.5 mm precipitation, supported by tanks and pumps;
Compliant facility in terms of regulation/s;
Eacility can cater for racking if required;