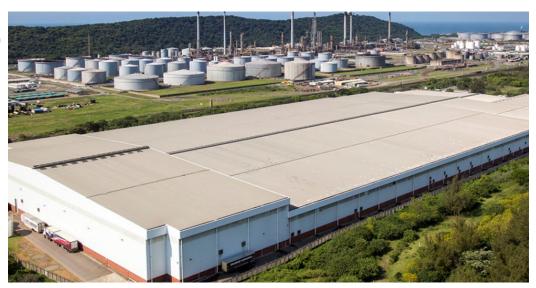

## Highly sought after facility newly available

Property in Prospecton, Durban. ample warehouse space that might be a suitable match for your requirements. Prospecton is a significant industrial hub, housing the Toyota manufacturing plant and various reputable tenants and owners. The location ensures easy accessibility to the N2 Freeway and is approximately 20 km away from the Durban Port.Double Volume Approx. 6m to eaves Triple Volume Approx. 10.5m to eaves Quadruple Volume Approx. 15.6m to eaves. 5 Units. Ground Floor office 1483m, mezzanine 3490m, warehouse 69051m, 1st floor office 1016m. Massive yard for multiple super link access & large 3 phase high amperage

## Features

**Zoning** Industrial

 Interior
 Exterior
 Sizes

 Power 3 Phase
 Yes
 Security
 Yes
 Floor Size
 75,053m²