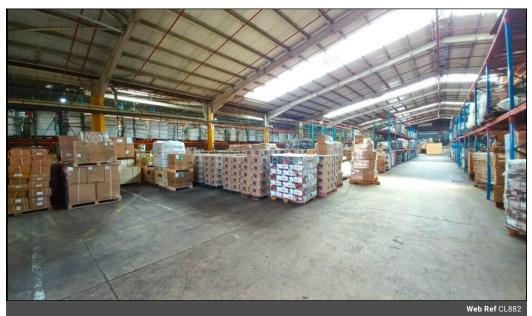

"This industrial property is located within the key address of Prospecton and boasts a superior reinforced external concrete hardstand yard to facilitate a logistics business with containers. Warehouses A & B are independent warehouses within this standalone property. The property is secured via perimeter fencing with a single secure entrance and a custom concrete hardstand yard providing ample access for the maneuverability of large vehicles and more especially reach stackers for container staging. Each warehouse has its own internal offices and ablution facilities with canopies to all roller shutter doors to ensure adequate weather protection at loading areas.

## Features

Power Amps

Zoning Industrial

Sizes Interior Exterior Floor Loading Cap. 5 Tn/m<sup>2</sup> Security Yes Floor Size 9,649m<sup>2</sup> Power 3 Phase Yes