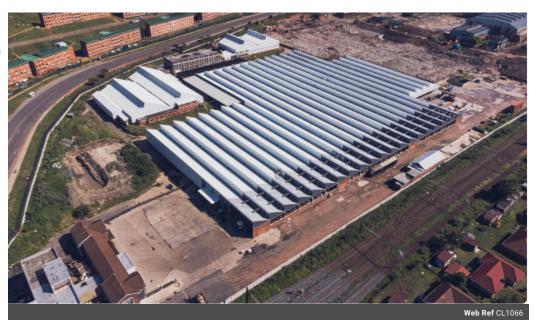

Warren Fielding 0745881198 warren.fielding@expsouthafrica.co.za

Contact eXp South Africa

087 8212575

Old Main Road Johannesburg South Africa

R471,000 pm

Gross Monthly Rental R471,000 Excl. VAT

Highly sought after multiple large warehouses in secure park available.

Dont delay,view today. Sizes offered in one park 3500m - 23000m. Whatever your requirements, this park is the solution you have been looking for. Right on the N2 & M4 highways, secure, massive power, dozens off roller doors & dock loaders, Interlink access. Only unit 1 & 4 have multiple dock loaders. They also have on grade roller doors. Unit 2 & 3 have on grade roller doors only. Seperate massive office block which you can choose your space requirement and seperate warehouse ablutions and seperate