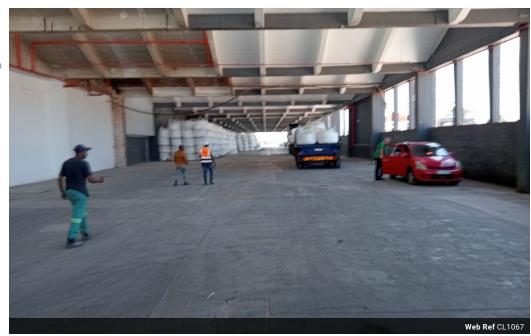

Warren Fielding 0745881198 warren.fielding@expsouthafrica.co.za

Contact eXp South Africa

087 8212575

Old Main Road Johannesburg South Africa

R304,425 pm

Gross Monthly Rental R304,425 Excl. VAT

Highly sought after park offering multiple large warehouses.

Dont delay,view today. Sizes offered in one park 3500m - 23000m. Whatever your requirements, this park is the solution you have been looking for. Right on the N2 & M4 highways, secure, massive power, dozens off roller doors & dock loaders, Interlink access. Only unit 1 & 4 have multiple dock loaders. They also have on grade roller doors. Unit 2 & 3 have on grade roller doors only. Seperate massive office block which you can choose your space requirement and seperate warehouse ablutions and seperate