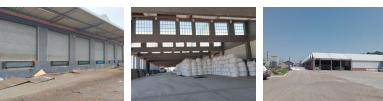

## R259,500 pm

Gross Monthly Rental R259,500 Excl. VAT

Warehousing of varying sizes available.

JTRoss

Yes

Industrial

Dont delay,view today. Sizes offered anywere between 3500m - 23000m. Whatever your requirements, this park is the solution you have been looking for. Right on the N2 & M4 highways, secure, massive power, dozens off roller doors & dock loaders, Interlink access. There are 4 warehouses. Warehouse 1 has 2 dock loaders & 2 roller doors on grade. Warehouse 2 & 3 do not have dock loaders but each has 2-3 roller doors on grade. Warehouse 4 has 6 dock loaders with 1 roller dr on grade. Massive interlink yard.