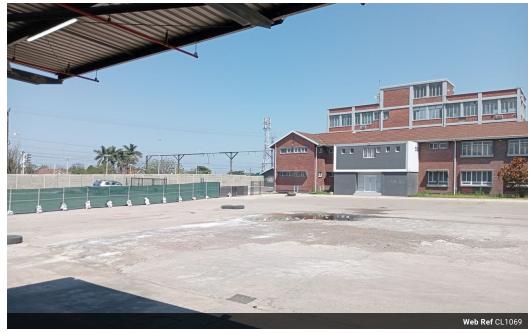

## R259,500 pm

Gross Monthly Rental R259,500 Excl. VAT

Warehousing of varying sizes available.

JTRoss

Yes

Industrial

Dont delay,view today. Sizes offered anywere between 3500m - 23000m. Whatever your requirements, this park is the solution you have been looking for. Right on the N2 & M4 highways, secure, massive power, dozens off roller doors & dock loaders, Interlink access. There are 4 warehouses. Warehouse 1 has 2 dock loaders & 2 roller doors on grade. Warehouse 2 & 3 do not have dock loaders but each has 2-3 roller doors on grade. Warehouse 4 has 6 dock loaders with 1 roller dr on grade. Massive interlink yard.