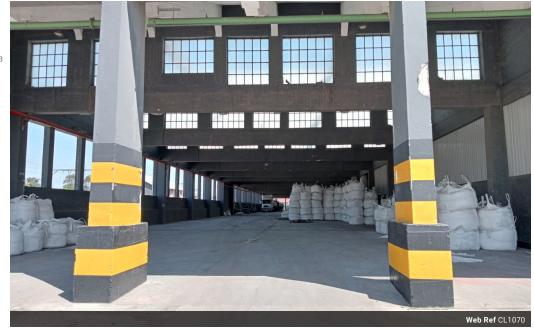

## R1,725,000 pm

Gross Monthly Rental R1,725,000 Excl. VAT

Highly sought after warehouse has just come available.

Dont delay,view today. 23000m. Whatever your requirements, this park is the solution you have been looking for. Right on the N2 & M4 highways, secure, massive power, dozens off roller doors & dock loaders, Interlink access. Multiple dock loaders. They also have on grade roller doors. Seperate massive office block which you can choose your space requirement and seperate warehouse

## Features

Zoning Industrial

Interior Floor Loading Cap. Power 3 Phase Power Amps Exterior Security

5 Tn/m<sup>2</sup>

Yes

2000

**Sizes** Floor Size

22.924m<sup>2</sup>