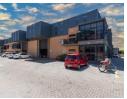

Looking for an industrial property that offers ample space, modern finishes, and easy access to transportation routes? Look no further than this newly built 370sqm warehouse available to let in Klipriver Business Park!

This AAA-grade unit boasts an impressive 8m height to the eaves, perfect for high storage and racking, as well as a large 5m high roller shutter door for easy access. The unit is flooded with natural light, creating a bright and welcoming environment, while a prepaid electricity meter ensures complete control over utility expenses.