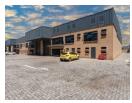

With 370sqm of GLA, including a 192sqm warehouse, this newly built warehouse is perfect for any business looking for more than enough space for racking and high storage. The unit has an impressive 8m height to the eaves, allowing for ample space to maneuver within the warehouse, while a large 5m high roller shutter door provides easy access for goods and deliveries. Natural light floods the warehouse space, creating a bright and airy environment. The unit also includes a pre-paid electricity meter, ensuring complete control over utility expenses.

Located within the Klipriver Business Park, this unit offers super link access to the park and quick, easy access to the R59 highway, making transportation and logistics a breeze. The office component boasts a lovely reception area, a full kitchen, and a bathroom,