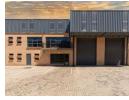

Gabriel Masilo 078-130-8585 gabriel.masilo@expsouthafrica.¢o.za

Contact eXp South Africa

087 8212575

Old Main Road Johannesburg South Africa

R25,000 pm

Gross Monthly Rental R25,000 Excl. VAT

Secure, Modern and Convenient: A Grade Industrial Property for Rent in Klipriver

With 370sqm of GLA, including a 192sqm warehouse, this newly built warehouse is perfect for any business looking for more than enough space for racking and high storage. The unit has an impressive 8m height to the eaves, allowing for ample space to maneuver within the warehouse, while a large 5m high roller shutter door provides easy access for goods and deliveries. Natural light floods the warehouse space, creating a bright and airy environment. The unit also includes a pre-paid electricity meter, ensuring complete control over utility expenses.

Located within the Klipriver Business Park, this unit offers super link access to the park and quick, easy access to the R59 highway, making transportation and logistics a breeze. The office component boasts a lovely reception area, a full kitchen, and a bathroom,