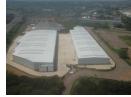

## New Warehousing To let in Mnt Edgecombe in secure Park.

"Phase 1 of this remarkable development was completed successfully in 2019, offering an impressive selection of 15 top-tier units ranging in size from 1,000sqm to 2,000sqm. Building on this success, Phase 2 is now underway, with four additional state-of-theart units in the works. These new units range in size from 4,500sqm to 6,500sqm, catering to a diverse range of logistical needs. Mount Edgecombe has quickly established itself as a prime logistics node, benefiting from the newly built C3 Corridor road and the scarcity of industrial land surrounding Durban Harbour. With the nearby growth of the popular Cornubia development and recent improvements to the N2 and M41 interchange, accessing this highly desirable location has never been more convenient. As for the