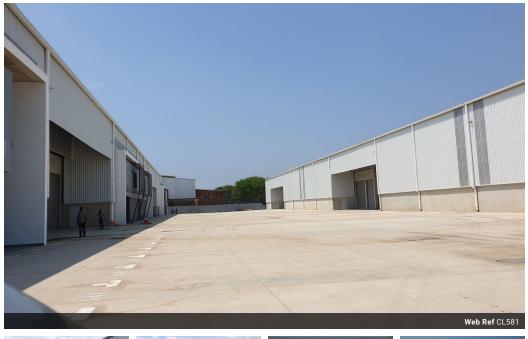

## New Warehousing To let in Mnt Edgecombe in secure Park.

"Phase 1 of this remarkable development was completed successfully in 2019, offering an impressive selection of 15 top-tier units ranging in size from 1,000sqm to 2,000sqm. Building on this success, Phase 2 is now underway, with four additional state-of-theart units in the works. These new units range in size from 4,500sqm to 6,500sqm, catering to a diverse range of logistical needs. Mount Edgecombe has quickly established itself as a prime logistics node, benefiting from the newly built C3 Corridor road and the scarcity of industrial land surrounding Durban Harbour. With the nearby growth of the popular Cornubia development and recent improvements to the N2 and M41 interchange, accessing this highly desirable location has never been more convenient. As for the

## Features

Zoning Industrial

Interior Floor Loading Cap. Air Conditioning

5 Tn/m<sup>2</sup>

Yes

Exterior Security **Sizes** Floor Size

6,250m<sup>2</sup>