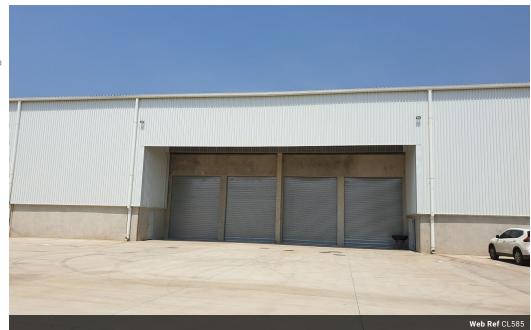

Warren Fielding 0745881198 warren.fielding@expsouthafrica.co.za

Contact eXp South Africa

087 8212575

Old Main Road Johannesburg South Africa

R625,000 pm

Gross Monthly Rental R625,000 Excl. VAT

Highly sought after facility newly built in Mount Edgecombe.

"Phase 1 of this remarkable development was completed successfully in 2019, offering an impressive selection of 15 top-tier units ranging in size from 1,000sqm to 2,000sqm. Building on this success, Phase 2 is now underway, with four additional state-of-the-art units in the works. These new units range in size from 4,500sqm to 6,500sqm, catering to a diverse range of logistical needs. Mount Edgecombe has quickly established itself as a prime logistics node, benefiting from the newly built C3 Corridor road and the scarcity of industrial land surrounding Durban Harbour. With the nearby growth of the popular Cornubia development and recent improvements to the N2 and M41 interchange, accessing this highly desirable location has never been more convenient. As for the

## Features

Zoning Industrial

Interior Floor Loading Cap. 5 Tn/m<sup>2</sup> Air Conditioning Yes Power Amps

200

Exterior Security

Yes

Sizes

Floor Size **Building Height**  6,250m<sup>2</sup> 9m