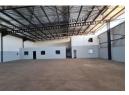

## Highly sought after facility newly available

Size: 536 SQM
Parking bays: 5
Visitor parking: ample
Vehicle access: accommodates HMV (drop and go)
Offices are airconditioned
Rate: R95 per sqm
Escalation: 8% pa
Lease term: minimum 36 months
Deposit: 2 months rental, no vat
Utility deposit: R15000
Occupation date: 01 August 2024
3 phase power