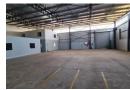

## Highly sought after facility newly available

Size: 536 SQM
Parking bays: 5
Visitor parking: ample
Vehicle access: accommodates HMV (drop and go)
Offices are airconditioned
Rate: R95 per sqm
Escalation: 8% pa
Lease term: minimum 36 months
Deposit: 2 months rental, no vat
Utility deposit: R15000
Occupation date: 01 August 2024
3 phase power

## Features

**Zoning** Industrial

Sizes

Floor Size 536m<sup>2</sup>