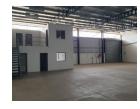

## Highly sought after facility newly available

Size: 536 SQM
Parking bays: 5
Visitor parking: ample
Vehicle access: accommodates HMV (drop and go)
Offices are airconditioned
Rate: R95 per sqm
Escalation: 8% pa
Lease term: minimum 36 months
Deposit: 2 months rental, no vat
Utility deposit: R15000
Occupation date: 01 August 2024
3 phase power