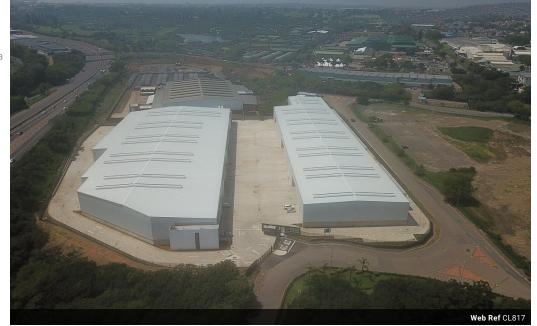

## R176,330 pm

Gross Monthly Rental R176,330 Excl. VAT

Highly sought after facility newly available

5 Tn/m<sup>2</sup>

Yes

Yes

100

Pristine high security park offering 2 warehouses to let 1200 & 1600. Both have oversize roller doors on grade, interlink truck access, double volume offices and everything else youd expect with 3 phase high amperage power. No manufacturing allowed, no

## Features

Zoning Industrial

Interior Floor Loading Cap. Air Conditioning Power 3 Phase Power Amps Exterior Security

Yes

**Sizes** Floor Size

1,603m<sup>2</sup>