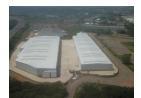

## R126,990 pm

Gross Monthly Rental R126,990 Excl. VAT

Highly sought after facility newly available in Mount Edgecombe

Stunning secure warehouse in new park in Mount Edgecombe. This facility comes with everything you could want, a must to view. Massive space for super link access. 8m to eaves subject to storage and stacking regulations as per ASIB 12th Edition. Mezzanine

## Features

Zoning Industrial Interior Power 3 Phase Power Amps

Yes

100

Exterior Security

Yes

**Sizes** Floor Size

1,411m<sup>2</sup>