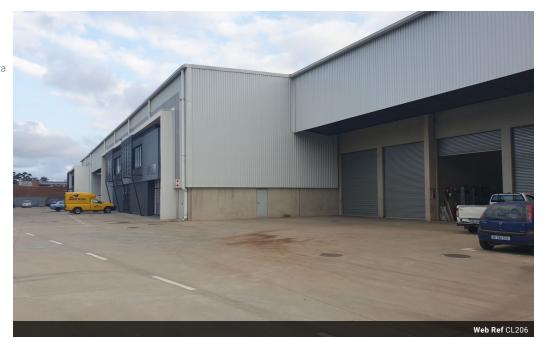

## R126,990 pm

Gross Monthly Rental R126,990 Excl. VAT

Highly sought after facility newly available in Mount Edgecombe

Stunning secure warehouse in new park in Mount Edgecombe. This facility comes with everything you could want, a must to view. Massive space for super link access. 8m to eaves subject to storage and stacking regulations as per ASIB 12th Edition. Mezzanine

## Features

Zoning Industrial Interior Power 3 Phase Power Amps

Yes

100

Exterior Security

Yes

**Sizes** Floor Size

1,411m<sup>2</sup>