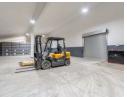

## Property Features:

- •Versatile Warehouse Space:Suitable for various industrial uses.
- •Roller Shutter Access:Front and rear roller shutter doors ensure efficient vehicle flow.
  •High-Capacity Power:Three-phase power supply suitable for industrial machinery.
  •Warehouse Height & Flooring:6m to eaves with durable compacted concrete floors.