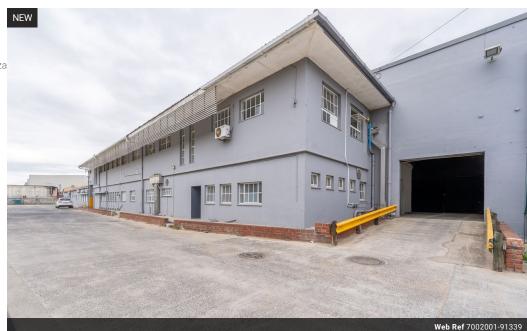

## Secure Warehouse for Lease in Spilo Business Park, Paarl

Elevate Your Business in Secure Spilo Business Park, Paarl

This functional warehouse, available for lease in the sought-after Spilo Business Park, is designed to support a variety of industrial operations with security, accessibility, and convenience at its core.

## Property Features:

- •Versatile Warehouse Space:Suitable for various industrial uses.
- •Roller Shutter Access:Front and rear roller shutter doors ensure efficient vehicle flow.
  •High-Capacity Power:Three-phase power supply suitable for industrial machinery.
  •Warehouse Height & Flooring:6m to eaves with durable compacted concrete floors.