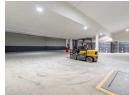

## Property Features:

- •Versatile Warehouse Space:Suitable for various industrial uses.
- •Roller Shutter Access:Front and rear roller shutter doors ensure efficient vehicle flow.
  •High-Capacity Power:Three-phase power supply suitable for industrial machinery.
  •Warehouse Height & Flooring:6m to eaves with durable compacted concrete floors.

- •In-Unit Weight Scale:Convenient for logistics and inventory management. •Office Facilities:Functional office spaces on both the ground and upper levels.