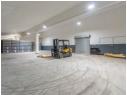

## Property Features:

- •Versatile Warehouse Space:Suitable for various industrial uses.
- •Roller Shutter Access:Front and rear roller shutter doors ensure efficient vehicle flow.
  •High-Capacity Power:Three-phase power supply suitable for industrial machinery.
  •Warehouse Height & Flooring:6m to eaves with durable compacted concrete floors.

- •In-Unit Weight Scale:Convenient for logistics and inventory management. •Office Facilities:Functional office spaces on both the ground and upper levels.