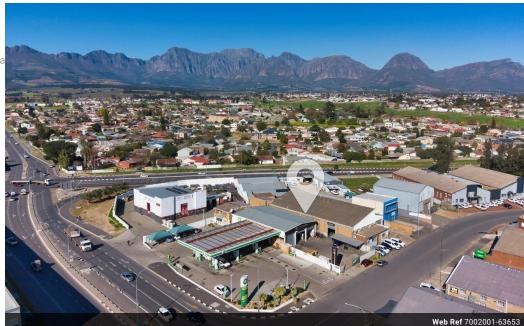

## Prime Industrial Premises for Rent in Boland Street, Paarl

Discover a versatile industrial space in the heart of Paarl's bustling Boland Street, available for lease from 1 August 2024. Spanning a total of 984m², this property is ideal for businesses seeking a well-equipped facility in a prime location.

Total Space =984m²