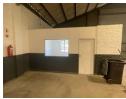

## 525m2 Prime Industrial space in Parow Industrial

Well positioned industrial unit situated just off the main road in Parow Industrial. 525m2 of floor space with 6m high roller shutter door. Good sized office looking into the warehouse space and staff canteen area with 4x ablution areas.