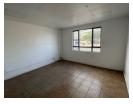

## 525m2 Prime Industrial space in Parow Industrial

Well positioned industrial unit situated just off the main road in Parow Industrial. 525m2 of floor space with 6m high roller shutter door. Good sized office looking into the warehouse space and staff canteen area with 4x ablution areas.