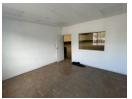

## 525m2 Prime Industrial space in Parow Industrial

Well positioned industrial unit situated just off the main road in Parow Industrial. 525m2 of floor space with 6m high roller shutter door. Good sized office looking into the warehouse space and staff canteen area with 4x ablution areas.