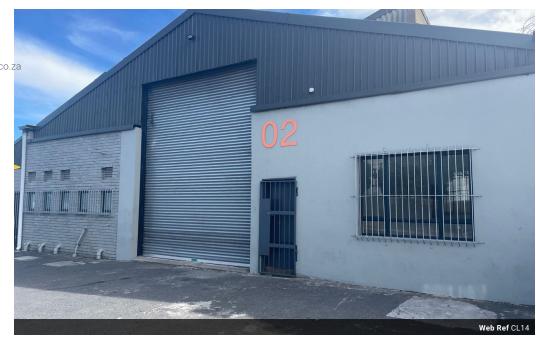

## 525m2 Prime Industrial space in Parow Industrial

Well positioned industrial unit situated just off the main road in Parow Industrial. 525m2 of floor space with 6m high roller shutter door. Good sized office looking into the warehouse space and staff canteen area with 4x ablution areas.