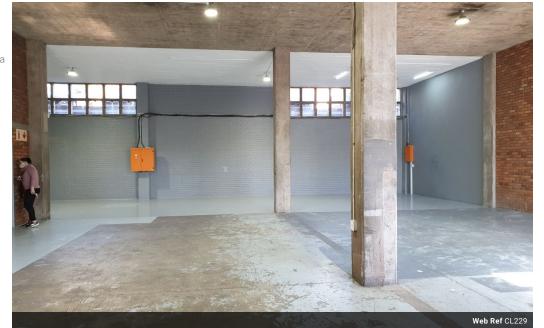

5 Tn/m<sup>2</sup>

Yes

60

Highway Access Closely positioned to main arterial roads with easy access to N2 & N3 freeways. Usage Light industrial premises conducive to storage and distribution, limited to rigid vehicles.

## Features

Zoning Industrial

**Interior** Floor Loading Cap. Power 3 Phase Power Amps Exterior Security **Sizes** Floor Size

Yes

305m<sup>2</sup>