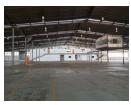

Warren Fielding 0745881198 warren.fielding@expsouthafrica.co.za

Contact eXp South Africa

087 8212575

Old Main Road Johannesburg South Africa

R155,092 pm

Gross Monthly Rental R155,092 Excl. VAT

Fantastic manufacturing &/or general business premises to let.

Offering multiple on grade roller doors, loads of parking and 1210m private yard. High amperage 3 phase power, link truck access directly off the road. No neighbours to worry about. Close to highways and main arterial routes. This property is in actuality +8000m under roof with + 6000myard space. It has been subdivided. The total amperage is therefore 600amps and will be split