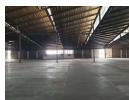

Warren Fielding 0745881198 warren.fielding@expsouthafrica.co.za

Contact eXp South Africa

087 8212575

Old Main Road Johannesburg South Africa

R155,092 pm

Gross Monthly Rental R155,092 Excl. VAT

Fantastic manufacturing &/or general business premises to let.

Offering multiple on grade roller doors, loads of parking and 1210m private yard. High amperage 3 phase power, link truck access directly off the road. No neighbours to worry about. Close to highways and main arterial routes. This property is in actuality +8000m under roof with + 6000myard space. It has been subdivided. The total amperage is therefore 600amps and will be split

## Features

**Zoning** Industrial

Sizes

Floor Size 2,674m<sup>2</sup>