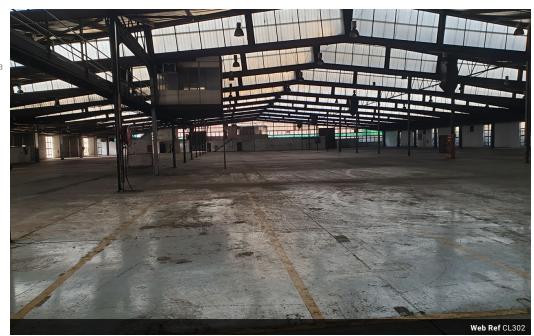

Warren Fielding 0745881198 warren.fielding@expsouthafrica.co.za

Contact eXp South Africa

087 8212575

Old Main Road Johannesburg South Africa

R155,092 pm

Gross Monthly Rental R155,092 Excl. VAT

Fantastic manufacturing &/or general business premises to let.

Offering multiple on grade roller doors, loads of parking and 1210m private yard. High amperage 3 phase power, link truck access directly off the road. No neighbours to worry about. Close to highways and main arterial routes. This property is in actuality +8000m under roof with + 6000myard space. It has been subdivided. The total amperage is therefore 600amps and will be split