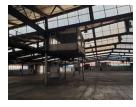

Warren Fielding 0745881198 warren.fielding@expsouthafrica.co.za

Contact eXp South Africa

087 8212575

Old Main Road Johannesburg South Africa

R155,092 pm

Gross Monthly Rental R155,092 Excl. VAT

Fantastic manufacturing &/or general business premises to let.

Offering multiple on grade roller doors, loads of parking and 1210m private yard. High amperage 3 phase power, link truck access directly off the road. No neighbours to worry about. Close to highways and main arterial routes. This property is in actuality +8000m under roof with + 6000myard space. It has been subdivided. The total amperage is therefore 600amps and will be split