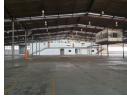

This facility offers you 4524 warehouse floor space, 30m reception, 13m guard house, 44m electrics room, 131m lobby total 4742. 1st Storey office 285m, 2nd storey office 293 + change rooms 197m. Total 5517m. Yard 4099m. Amperage tbd currently 400amps available. Communal yard 355m back & 380 front. On grade roller doors with super link access & 80 parking bays. Very close to