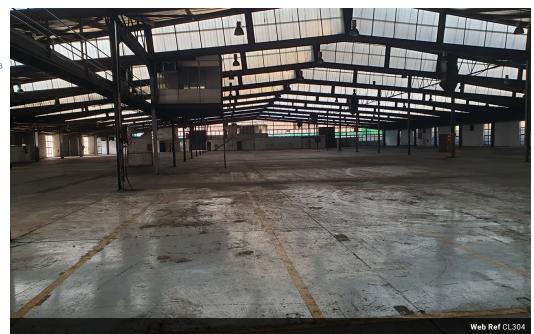

This facility offers you 4524 warehouse floor space, 30m reception, 13m guard house, 44m electrics room, 131m lobby total 4742. 1st Storey office 285m, 2nd storey office 293 + change rooms 197m. Total 5517m. Yard 4099m. Amperage tbd currently 400amps available. Communal yard 355m back & 380 front. On grade roller doors with super link access & 80 parking bays. Very close to

## Features

**Zoning** Industrial

Sizes

Floor Size 5,517m<sup>2</sup>