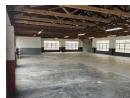

## Bargain warehouses to let.

PERFECT LOCATION WITH DIRECT ACCESS TO NEW HIGHWAY TO QUEEN NANDI AND N2 HIGHWAY. ON GO DURBAN ARTERIAL ROUTE. FULLY ELECTRIFIED FENCE. DEDICATED PARKINGS AND LOADS OF OFF STREET PARKING. APPROXIMATELY 442M2- FULLY FENCED WITH ELECTRIC FENCE, CONTAINING OFFICE AND ABLUTIONS, IT ALSO HAS A YARD AREA OF ABOUT 200M2 INCLUDED IN THE PRICE.100AMPS POWER, RENTAL: R20,000 EX VAT,

442m²