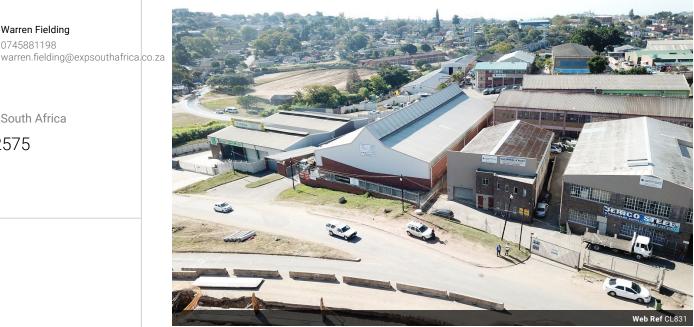

## Bargain warehouses to let.

PERFECT LOCATION WITH DIRECT ACCESS TO NEW HIGHWAY TO QUEEN NANDI AND N2 HIGHWAY. ON GO DURBAN ARTERIAL ROUTE. FULLY ELECTRIFIED FENCE. DEDICATED PARKINGS AND LOADS OF OFF STREET PARKING. APPROXIMATELY 442M2- FULLY FENCED WITH ELECTRIC FENCE, CONTAINING OFFICE AND ABLUTIONS, IT ALSO HAS A YARD AREA OF ABOUT 200M2 INCLUDED IN THE PRICE.100AMPS POWER, RENTAL: R20,000 EX VAT,

442m²