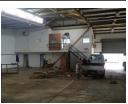

## R18,550 pm

Gross Monthly Rental R18,550 Excl. VAT

Warehousing of all sizes to let anywhere in Kzn.

5 Tn/m<sup>2</sup>

Yes 100

Plentifull warehousing between 500m - 1500m to let all over Kzn. Offering 3 phase power, high amperage, great stacking height, roller doors, double volume office components, seperate toilets and seperate kitchenette. Security inc. Close to N2, N3 & all other main routes inc Umgeni Business Park, Riverhorse, New Germany, Westmead +++. On main taxi routes. Lease periods negotiable.

## Features

Zoning Industrial

Interior Floor Loading Cap. Power 3 Phase Power Amps Exterior Security **Sizes** Floor Size

265m²