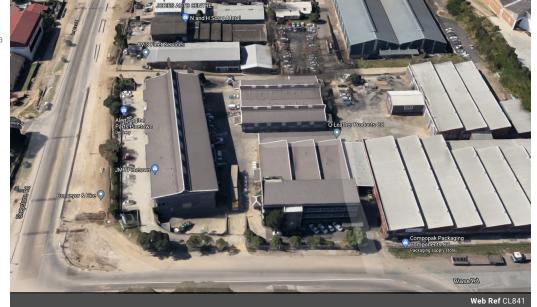

## R18,550 pm

Gross Monthly Rental R18,550 Excl. VAT

Warehousing of all sizes to let anywhere in Kzn.

5 Tn/m<sup>2</sup>

Yes 100

Plentifull warehousing between 500m - 1500m to let all over Kzn. Offering 3 phase power, high amperage, great stacking height, roller doors, double volume office components, seperate toilets and seperate kitchenette. Security inc. Close to N2, N3 & all other main routes inc Umgeni Business Park, Riverhorse, New Germany, Westmead +++. On main taxi routes. Lease periods negotiable.

## Features

Zoning Industrial

Interior Floor Loading Cap. Power 3 Phase Power Amps Exterior Security **Sizes** Floor Size

265m²