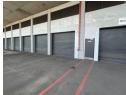

## Property Features:

- 1987m2 Warehouse / Workshop
- 7m Height
- 12 Roller Doors / Loading Doors
- 400Amp 3 Phase Power
- Internal Wash Bay
- 2000m2 Secure, Dedicated Yard
- Sunerlink Access