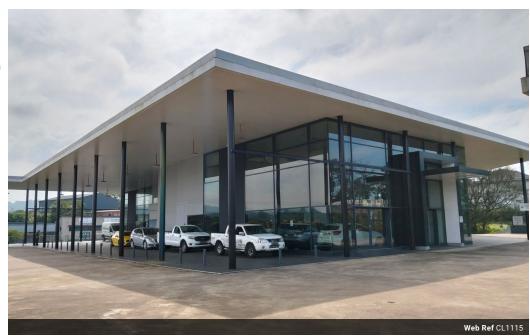

## 087 8212575

Old Main Road Johannesburg South Africa

R277,080 pm

Gross Monthly Rental R277,080 Excl. VAT

Warehouse, offices & more in Pinetown.

This industrial property, located within the prestigious Mercedes-Benz premises in Pinetown, offers excellent visibility and access along Caversham Road, with easy connections to the M13 and Pinetown CBD.

## Property Features:

- 1987m2 Warehouse / Workshop
- 7m Height
- 12 Roller Doors / Loading Doors
- 400Amp 3 Phase Power
- Internal Wash Bay
- 2000m2 Secure, Dedicated Yard
- Sunerlink Access