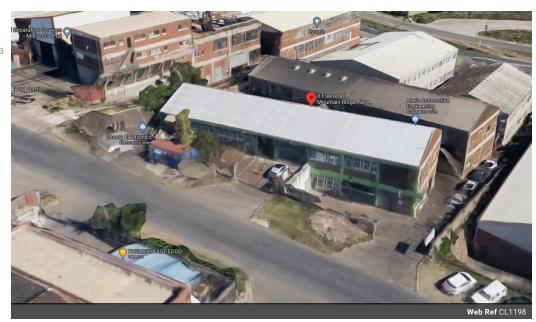

## 087 8212575

Old Main Road Johannesburg South Africa

R40,000 pm

Gross Monthly Rental R40,000 Excl. VAT

Fantastic manufacturing facility with big power.

500sqm, newly renovated, Available immediately, 400 amps, 200sqm Secure dedicated yard, 2 X Roller doors, Separate ablutions for office and warehouse staff, Vacant, Rental: R40 000.00/month, Security cost R500.00/month. Close to all

## Features

**Zoning** Industrial

InteriorFloor Loading Cap.5 Tn/m²Power 3 PhaseYesPower Amps400

**Exterior** Security

Yes

Sizes

Floor Size

500m²