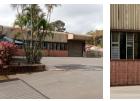

## 087 8212575

Old Main Road Johannesburg South Africa

R31,500 pm

Gross Monthly Rental R31,500 Excl. VAT

Warehouse to let in West Durban.

This property is well-located in Westmead, close to all the major freeways. Warehouse measures 356 m<sup>2</sup> with a roller-shutter door measuring 6 m x 5 m. Eaves 7 m and roof apex 9 m. Yard measures 420 m<sup>2</sup> and is well squared off and with a flat hardstand. FEATURES:

- \* Warehouse 365 m<sup>2</sup> + 25m office, toilets =390m gla.
- \* Concreted Yard 420 m<sup>2</sup> of which 150m2 is solely for tenant.
- \* Roller-Shutter Door 6 m x 5 m \* Eaves 7 m
- \* Roof Apex 9 m