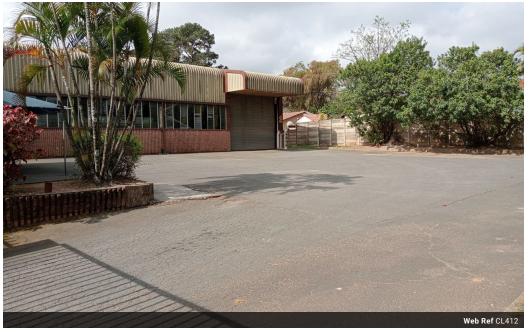

## 087 8212575

Old Main Road Johannesburg South Africa

R31,500 pm

Gross Monthly Rental R31,500 Excl. VAT

Warehouse to let in West Durban.

This property is well-located in Westmead, close to all the major freeways. Warehouse measures 356 m<sup>2</sup> with a roller-shutter door measuring 6 m x 5 m. Eaves 7 m and roof apex 9 m. Yard measures 420 m<sup>2</sup> and is well squared off and with a flat hardstand. FEATURES:

- \* Warehouse 365 m<sup>2</sup> + 25m office, toilets =390m gla.
- \* Concreted Yard 420 m<sup>2</sup> of which 150m2 is solely for tenant.
- \* Roller-Shutter Door 6 m x 5 m \* Eaves 7 m
- \* Roof Apex 9 m