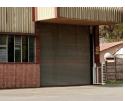

## 087 8212575

Old Main Road Johannesburg South Africa

R31,500 pm

Gross Monthly Rental R31,500 Excl. VAT

Warehouse to let in West Durban.

This property is well-located in Westmead, close to all the major freeways. Warehouse measures 356 m<sup>2</sup> with a roller-shutter door measuring 6 m x 5 m. Eaves 7 m and roof apex 9 m. Yard measures 420 m<sup>2</sup> and is well squared off and with a flat hardstand. FEATURES:

- \* Warehouse 365 m<sup>2</sup> + 25m office, toilets =390m gla.
- \* Concreted Yard 420 m<sup>2</sup> of which 150m2 is solely for tenant.
- \* Roller-Shutter Door 6 m x 5 m \* Eaves 7 m
- \* Roof Apex 9 m