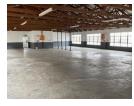

APPROXIMATELY 480M2 FULLY FENCED WITH ELECTRIC FENCE, CONTAINING OFFICE AND ABLUTIONS PERFECT LOCATION WITH DIRECT ACCESS TO NEW HIGHWAY TO QUEEN NANDI AND N2 HIGHWAY. ON GO DURBAN ARTERIAL ROUTE. FULLY ELECTRIFIED FENCE. DEDICATED PARKINGS AND LOADS OF OFF STREET PARKING. 250AMPS POWER.

## Features

**Zoning** Industrial

Sizes

Floor Size 480m<sup>2</sup>