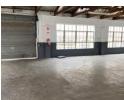

APPROXIMATELY 480M2 FULLY FENCED WITH ELECTRIC FENCE, CONTAINING OFFICE AND ABLUTIONS PERFECT LOCATION WITH DIRECT ACCESS TO NEW HIGHWAY TO QUEEN NANDI AND N2 HIGHWAY. ON GO DURBAN ARTERIAL ROUTE. FULLY ELECTRIFIED FENCE. DEDICATED PARKINGS AND LOADS OF OFF STREET PARKING. 250AMPS POWER.

## Features

**Zoning** Industrial

Sizes

Floor Size 480m<sup>2</sup>