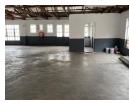

APPROXIMATELY 480M2 FULLY FENCED WITH ELECTRIC FENCE, CONTAINING OFFICE AND ABLUTIONS PERFECT LOCATION WITH DIRECT ACCESS TO NEW HIGHWAY TO QUEEN NANDI AND N2 HIGHWAY. ON GO DURBAN ARTERIAL ROUTE. FULLY ELECTRIFIED FENCE. DEDICATED PARKINGS AND LOADS OF OFF STREET PARKING. 250AMPS POWER.

## Features

**Zoning** Industrial

Sizes

Floor Size 480m<sup>2</sup>