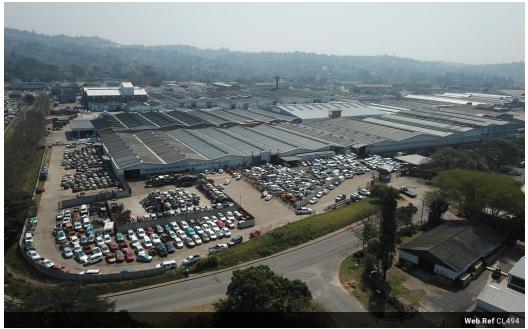

## Highly sought after facility newly available

Located in the industrial hub of New Germany, The Park is one of the largest fully secured industrial parks in the greater Durban area. With 24 hour access controlled security through five separate entrances, it offers Tenants a safe and secure environment and good road links to Durban's northern and southern industrial corridors. Offering roller doors, reception, office space, kitchenette, toilets and large