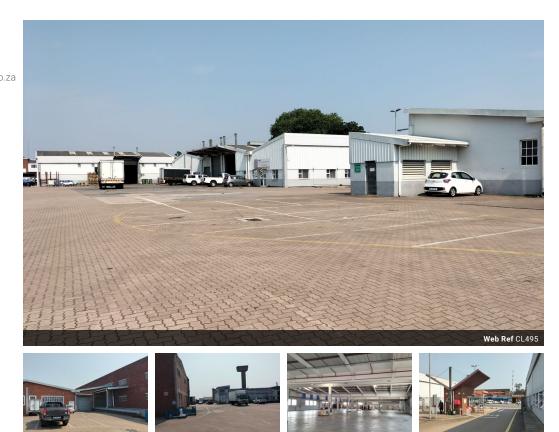

## R288,704 pm

Gross Monthly Rental R288,704 Excl. VAT

Warehouse in secure park with link access to let in West Durban.

Located in the industrial hub of New Germany, The Park is one of the largest fully secured industrial parks in the greater Durban area. With 24 hour access controlled security through five separate entrances, it offers Tenants a safe and secure environment and good road links to Durban's northern and southern industrial corridors. Offers roller door, office, kitchenette, toilets & massive yard with 3 phase