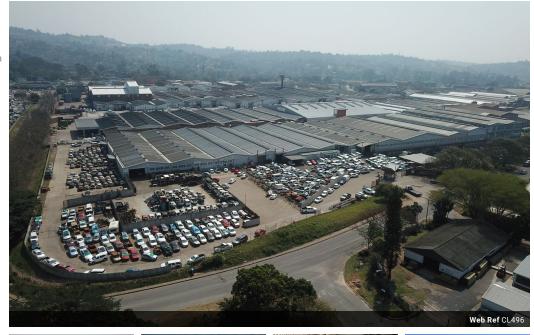

5 Tn/m<sup>2</sup>

Yes Yes 800

Located in the industrial hub of New Germany, The Park is one of the largest fully secured industrial parks in the greater Durban area. With 24 hour access controlled security through five separate entrances, it offers Tenants a safe and secure environment and good road links to Durban's northern and southern industrial corridors. These are 2 units which can be combined one is 3353m & 4511. Take both &