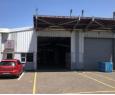

5 Tn/m<sup>2</sup>

Yes Yes 800

Located in the industrial hub of New Germany, The Park is one of the largest fully secured industrial parks in the greater Durban area. With 24 hour access controlled security through five separate entrances, it offers Tenants a safe and secure environment and good road links to Durban's northern and southern industrial corridors. These are 2 units which can be combined one is 3353m & 4511. Take both &