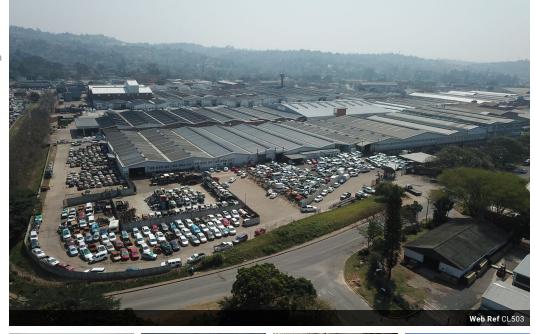

## Highly sought after facility newly available

Yes

400

In this park I can offer you between 3000 - 25000m of warehousing & offices with massive super link access yard, multiple roller doors and dock loaders 2000 amps upgradeable. Full time security, great landlord, well maintained, maintenance onsite. Rental on