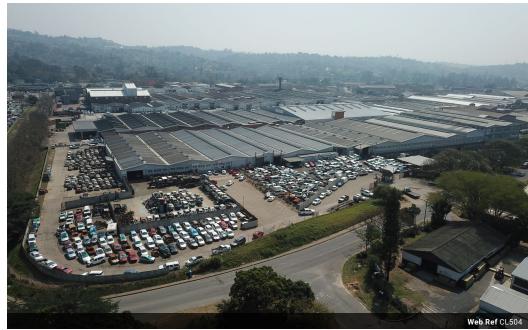

Warren Fielding 0745881198 warren.fielding@expsouthafrica.co.za

Contact eXp South Africa

087 8212575

Old Main Road Johannesburg South Africa

R159,836 pm

Gross Monthly Rental R159,836 Excl. VAT

Highly sought after facility newly available

In this park I can offer you between 3000 - 25000m of warehousing & offices with massive super link access yard, multiple roller doors and dock loaders 2000 amps upgradeable. Full time security, great landlord, well maintained, maintenance onsite. Rental on