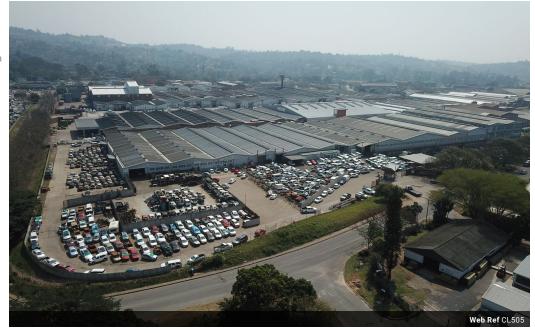

Yes

In this park I can offer you between 3000 - 25000m of warehousing & offices with massive super link access yard, multiple roller doors and dock loaders 2000 amps upgradeable. Full time security, great landlord, well maintained, maintenance onsite. Rental on

## Features

**Zoning** Industrial Interior Air Conditioning

Exterior Security

Yes

**Sizes** Floor Size

25,000m<sup>2</sup>