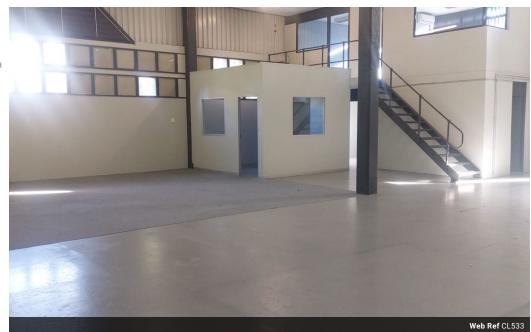

## Warehouse to let

Great 24/7 & cctv secure centrally located park offering 765m warehouse with share yard, roller door, 160 amps 400 volts 3 phase power, 4 parking bays, last 3 months deposit, available immediately two separate units available from mid-March – Unit 9 & Unit 12 only. Please may you remove any adverts for other units.

## Features

**Zoning** Industrial

 Interior
 Exterior
 Sizes

 Floor Loading Cap.
 5 Tn/m²
 Security
 Yes
 Floor Size
 763m²

 Air Conditioning
 Yes