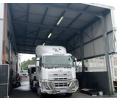

## R854,055 pm

Gross Monthly Rental R854,055 Excl. VAT

Monthly Rates R94,599 Excl. VAT

Massive stand alone property for a Blue Chip Co.

5 Tn/m<sup>2</sup>

Yes

Office 1324m2, warehouse 5354m, ablutions 281m, guard house 25m, Site 19223m2, Yard 11152m2. R94599 rates to be paid by

## Features

Zoning Industrial

Interior Floor Loading Cap. Air Conditioning

Exterior Security Open Parking Bays

Yes

40

Sizes Floor Size Land Size

6,984m² 19,223m<sup>2</sup>