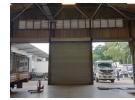

## R854,055 pm

Gross Monthly Rental R854,055 Excl. VAT

Monthly Rates R94,599 Excl. VAT

Massive stand alone property for a Blue Chip Co.

5 Tn/m<sup>2</sup>

Yes

Office 1324m2, warehouse 5354m, ablutions 281m, guard house 25m, Site 19223m2, Yard 11152m2. R94599 rates to be paid by

## Features

Zoning Industrial

Interior Floor Loading Cap. Air Conditioning

Exterior Security Open Parking Bays

Yes

40

Sizes Floor Size Land Size

6,984m² 19,223m<sup>2</sup>