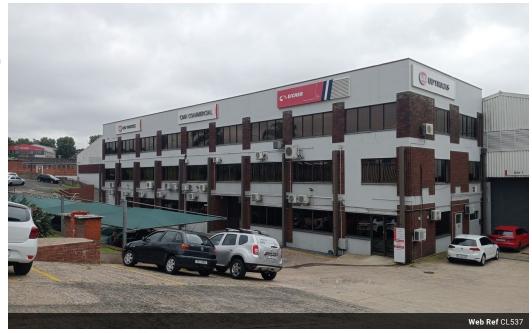

## R854,055 pm

Gross Monthly Rental R854,055 Excl. VAT

Monthly Rates R94,599 Excl. VAT

Massive stand alone property for a Blue Chip Co.

5 Tn/m<sup>2</sup>

Yes

Office 1324m2, warehouse 5354m, ablutions 281m, guard house 25m, Site 19223m2, Yard 11152m2. R94599 rates to be paid by

## Features

Zoning Industrial

Interior Floor Loading Cap. Air Conditioning

Exterior Security Open Parking Bays

Yes

40

Sizes Floor Size Land Size

6,984m² 19,223m<sup>2</sup>