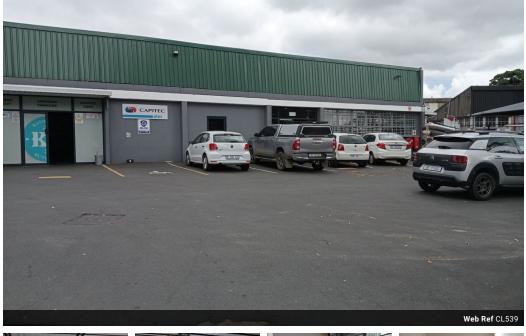

## R65,000 pm

Gross Monthly Rental R65,000 Excl. VAT

Highly sought after Retail/warehouse/storage facility newly available

This prime facility offers a good amount of parking(7 bays), 3 x 16m yard, Roller door can be installed at tenant cost, road frontage with glass shop front, passing trade and 3 phase power. Minimum 3 year lease, No food businesses, security at night with guard &

## Features

Zoning Industrial

Interior Floor Loading Cap.

Floor Loading Cap. Power Amps 5 Tn/m<sup>2</sup>

80

**Sizes** Floor Size

600m<sup>2</sup>