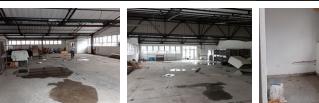

## R65,000 pm

Gross Monthly Rental R65,000 Excl. VAT

Highly sought after Retail/warehouse/storage facility newly available

This prime facility offers a good amount of parking(7 bays), 3 x 16m yard, Roller door can be installed at tenant cost, road frontage with glass shop front, passing trade and 3 phase power. Minimum 3 year lease, No food businesses, security at night with guard &

## Features

Zoning Industrial

Interior Floor Loading Cap.

Floor Loading Cap. Power Amps 5 Tn/m<sup>2</sup>

80

**Sizes** Floor Size

600m<sup>2</sup>